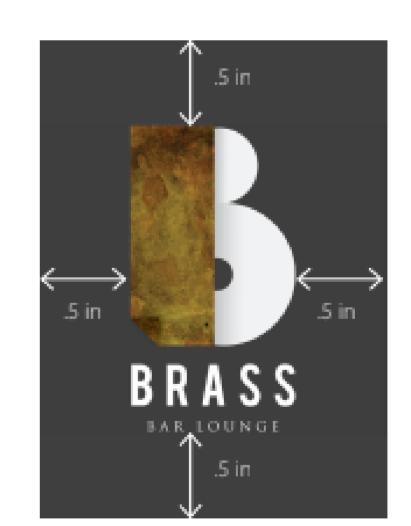

## **Defined and Established Brand Standards**

BRASS
BAR LOUNGE

MINIMUM CLEAR SPACE

LOGO ARTWORK OPTION 2

all sides.

at least .5 inches away from the logo on

0.86 inches x 1.11 inches