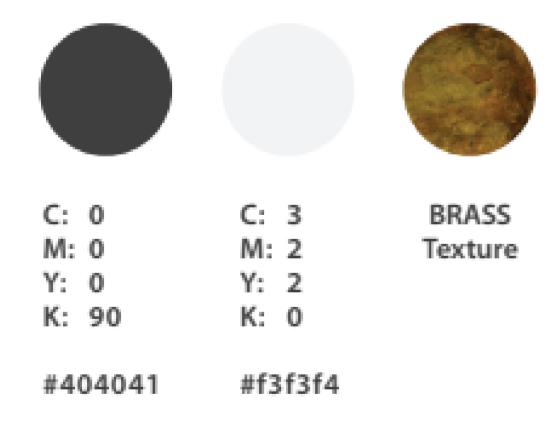

#### COLOR

When color is an option the following colors must be used (usage as shown below):